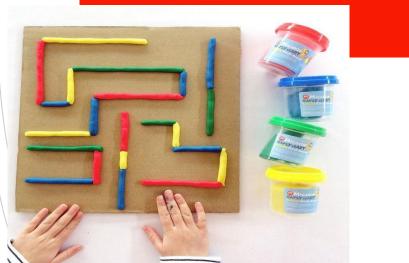

### Activity 2: Wind Powered Maze Challenge

- Challenge: Design and Create a maze using materials you have at home, e.g. Lego, linking cubes or playdough, a marble/small ball and straws.
- Think: What material have you at home that you can use to design and create a maze?
- Test:Using a straw get your child to navigate a marble or small ball through the maze.
- Reflect: Could you put obstacles in the way? Could you also set up two mazes and have a race with a family member?