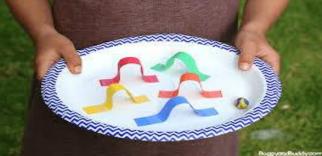

### Activity 2: Wind Powered Maze Challenge

- Challenge: Design and Create a maze using materials you have at home, e.g. Lego, linking cubes or playdough, a marble/small ball and straws.
- Think: What material have you at home that you can use to design and create a maze?
- Test:Using a straw get your child to navigate a marble or small ball through the maze.
- Reflect: Could you put obstacles in the way? Could you also set up two mazes and have a race with a family member?