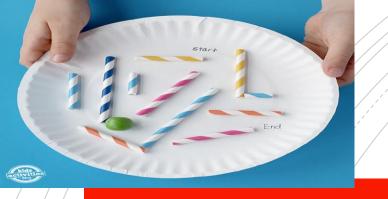

### Activity 2: Wind Powered Maze Challenge

- Challenge: Design and Create a maze using materials you have at home, e.g. Lego, linking cubes or playdough, a marble/small ball and straws.
- Think: What material have you at home that you can use to design and create a maze?
- Test:Using a straw get your child to navigate a marble or small ball through the maze.
- Reflect: Could you put obstacles in the way? Could you also set up two mazes and have a race with a family member?