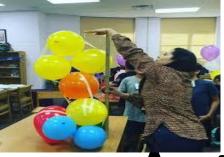

BALLOON

# Activity 4: Balloon STEM Challenge

- Challenge: Create games using balloons of different sizes.
- Think: What games could you make using a balloon and materials you have at home? For example, balloon tennis, balloon swingball, balloon keepiupees...
- Test: How can you make a racket using recyclable materials at home? Can you play your game indoors and outdoors?
- Reflect: Can you play the game on your own? How can you keep scores? Are there rules in your game? Can you play this game with your brothers and sisters?