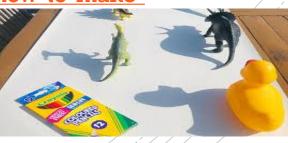

Activity 5: Shadow Drawing Activities **Challenge:** To trace a shadow of your favourite toys outside.

What you will need: markers, pencils, paper, favourite toys to draw

#### **Instructions:**

- **1**. Place toys near the paper
- **2.** Trace the shadow
- 3. Enjoy your masterpiece!
- 4. Watch the video for some more ideas!

https://www.youtube.com/watch?v=d1qpu2Fh7Fo

https://kidsactivitiesblog.com/137133/how-to-makeshadow-art-with-kids/