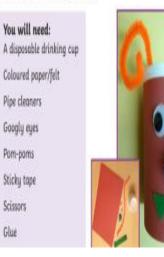

#### Take year drinking mp and cut some coloured paper or felt to (it around the exhibit of the cap. Use the give to stick this down. Sick pooply upon (or draw year over)) who the front

of the cap. It can look as creay as you like! 1. You may wish to add pipe cleaner antennan, a monater

weath, a pore-pore name or anything due you word. With many warries that you have on a piece of paper and fired it to

your monitors If you want to, you could talk to it friend or a monitor of your family about the work