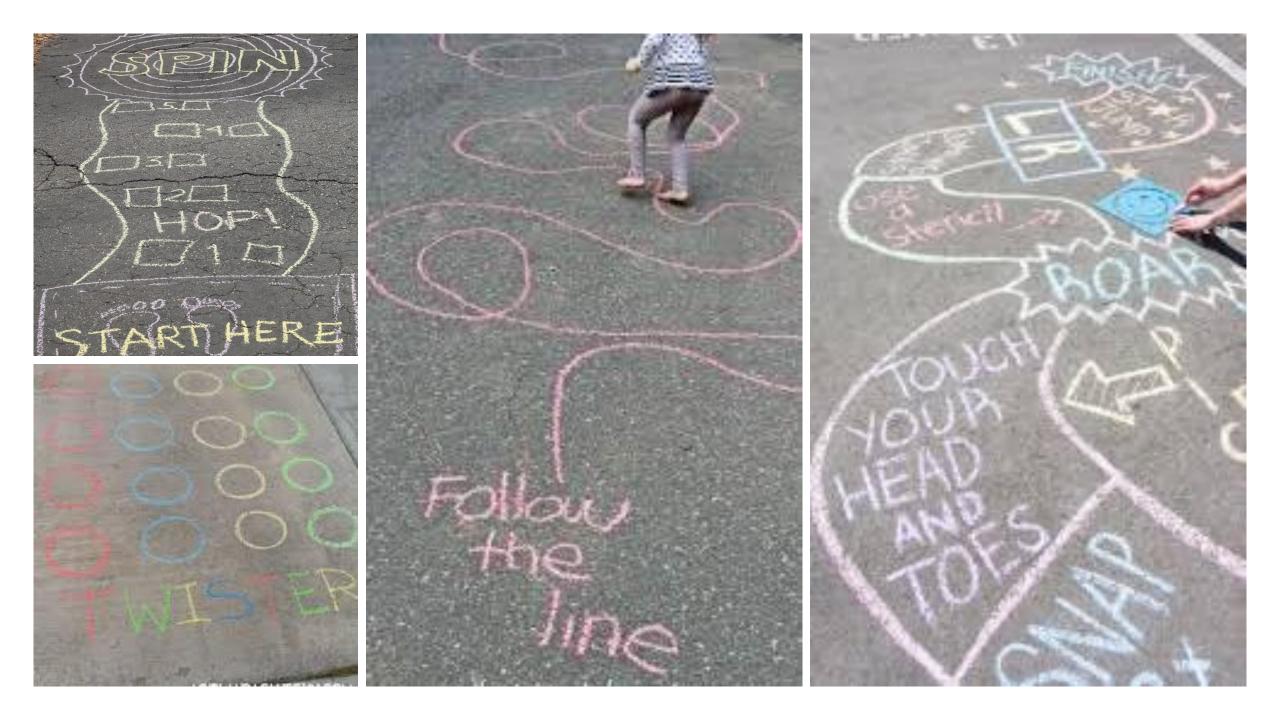

Activity 3: Chalk Walk STEM Challenge

- Challenge: This challenge (design and draw a chalk walk) requires one material only; thick chalk! It allows you to look at shapes in Maths, design and make something, play and be physically active. Let's hope it's nice and sunny too!
- Think and Draw: Decide what kind of outdoor chalk walk you might like to design a make? For example, could you design a town? Could you design a Maths task for your older siblings? Could you make a game? Perhaps twister could be good?
- Test: Can you get your brothers, sisters, family members or neighbours to use your chalk walk or game when out for some fresh air?
- Reflect: Did you enjoy your chalk walk, maths challenges, game, hopscotch? How could you change it to make it harder? What could you add in or take out?
- On the next slide there are some examples to help you get creative!