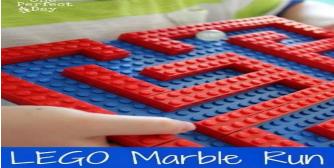

### Activity 2: Wind Powered Maze Challenge

- Challenge: Design and Create a maze using materials you have at home, e.g. Lego, linking cubes or playdough, a marble/small ball and straws.
- Think: What material have you at home that you can use to design and create a maze?
- Test:Using a straw get your child to navigate a marble or small ball through the maze.
- Reflect: Could you put obstacles in the way? Could you also set up two mazes and have a race with a family member?