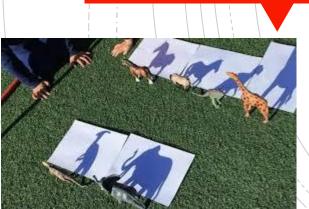

Activity 5: Shadow Drawing Activities **Challenge:** To trace a shadow of your favourite toys outside.

What you will need: markers, pencils, paper, favourite toys to draw

#### **Instructions:**

- **1**. Place toys near the paper
- **2.** Trace the shadow
- 3. Enjoy your masterpiece!
- 4. Watch the video for some more ideas!

https://www.youtube.com/watch?v=d1qpu2Fh7Fo

https://kidsactivitiesblog.com/137133/how-to-makeshadow-art-with-kids/