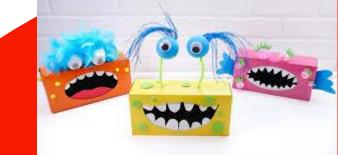

#### My Worry Monster

If you sometimes worry about things like Milton, you may like to make your own worry monster.

Worry monsters are great because they read your worries and munch them up so you no longer need to worry about them!

Follow the instructions below, write down your worry on a piece of paper and put it in your worry monster.