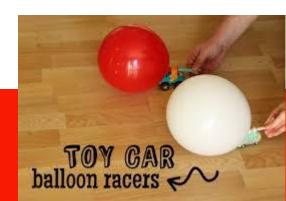

# Activity 4: Balloon STEM Challenge

- Challenge: Create games using balloons of different sizes.
- Think: What games could you make using a balloon and materials you have at home? For example, balloon tennis, balloon swingball, balloon keepiupees...
- Test: How can you make a racket using recyclable materials at home? Can you play your game indoors and outdoors?
- Reflect: Can you play the game on your own? How can you keep scores? Are there rules in your game? Can you play this game with your brothers and sisters?