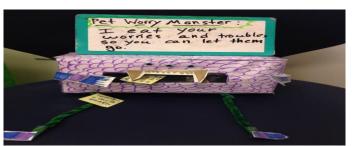

#### My Worry Monster

if you constinues worry about things like Milton, you may like to make your own worry manifes

Warry manutars are great become they read year worries and murals them up to put no longer need to worry about them!

Follow the instructions below, write down your energy on a place of paper and pall it is your warry monuter.