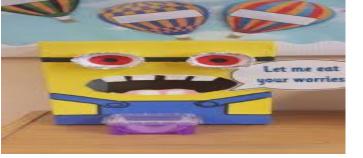

# Activity 1: Worry Box Monster

Write down your worries and the things you don't want to say. Because I am the worry box and I'll send your worries on their way!

-----

For when the time has come to take them out you'll see; A worry shared, is a worry halved... especially

#### My Worry Monster

If you sometimes worry about things like Milton, you may like to make your own worry monster.

Worry monsters are great because they read your worries and munch them up so you no longer need to worry about them!

Follow the instructions below, write down your worry on a piece of paper and put it in your worry monster.