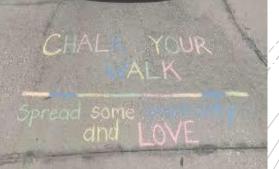

Activity 3: Chalk Walk STEM Challenge

- Challenge: This challenge (design and draw a chalk walk) requires one material only; thick chalk! It allows you to look at shapes in Maths, design and make something, play and be physically active. Let's hope it's nice and sunny too!
- Think and Draw: Decide what kind of outdoor chalk walk you might like to design a make? For example, could you design a town? Could you design a Maths task for your older siblings? Could you make a game? Perhaps twister could be good?
- Test: Can you get your brothers, sisters, family members or neighbours to use your chalk walk or game when out for some fresh air?
- Reflect: Did you enjoy your chalk walk, maths challenges, game, hopscotch? How could you change it to make it harder? What could you add in or take out?
- On the next slide there are some examples to help you get creative!