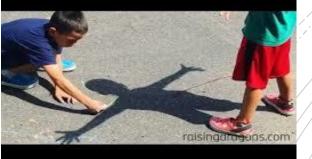

Activity 5: Shadow Drawing Activities **Challenge:** To trace a shadow of your favourite toys outside.

What you will need: markers, pencils, paper, favourite toys to draw

#### **Instructions:**

- **1**. Place toys near the paper
- **2.** Trace the shadow
- 3. Enjoy your masterpiece!
- 4. Watch the video for some more ideas!

https://www.youtube.com/watch?v=d1qpu2Fh7Fo

https://kidsactivitiesblog.com/137133/how-to-makeshadow-art-with-kids/