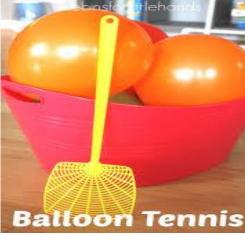

# Activity 4: Balloon STEM Challenge

- Challenge: Create games using balloons of different sizes.
- Think: What games could you make using a balloon and materials you have at home? For example, balloon tennis, balloon swingball, balloon keepiupees...
- Test: How can you make a racket using recyclable materials at home? Can you play your game indoors and outdoors?
- Reflect: Can you play the game on your own? How can you keep scores? Are there rules in your game? Can you play this game with your brothers and sisters?